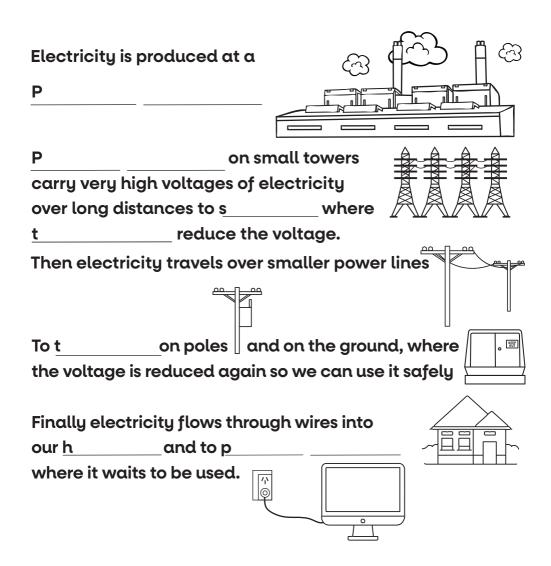

## HOW ELECTRICITY & POWER GETS TO US!

#### PUT THE WORDS BELOW IN THE CORRECT SPACE

SUBSTATIONS POWER POINTS HOMES TRANSFORMERS TRANSFORMERS POWER LINES POWER STATION