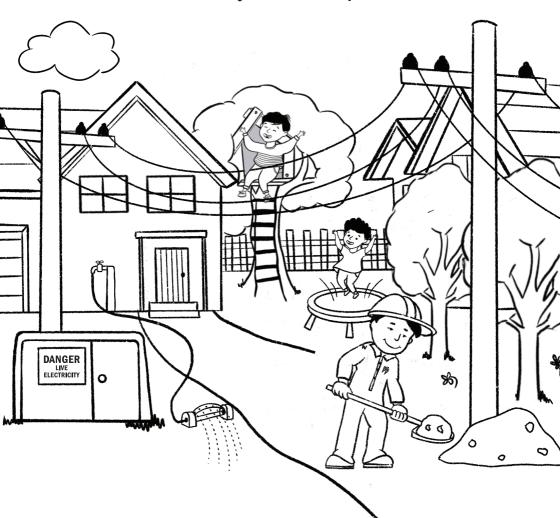

# FIND THE E.

Colour in the four electrical dangers in this picture then talk to your friends and family about stay safe near power.